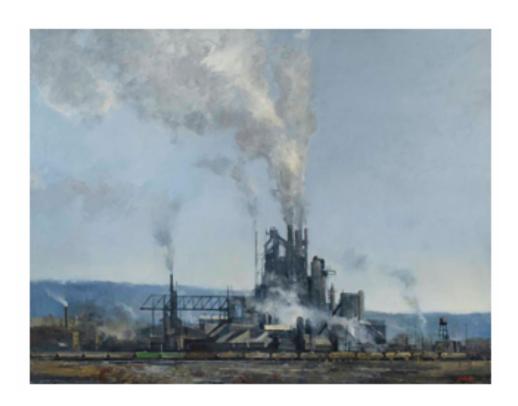

What the Heart Must Feel
Oil on canvas
30 x 44 inches
\$6,500

Smoke, Steel and Charles Dickens
(Accepted to The Butler Museum)
Oil on canvas
40 x 55 inches
\$12,000

A Thousand Tints of Beauty Glow
Oil on Canvas
44 x 52 inches
\$11,000