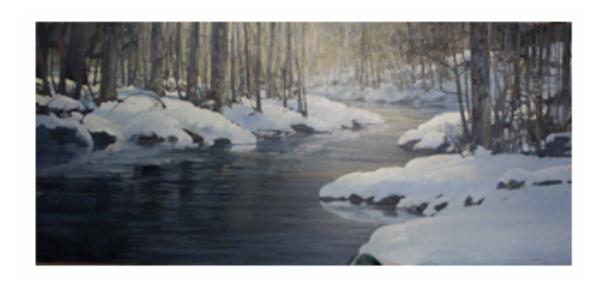

Life Signs
Oil on canvas
41 x 49 inches
\$11,000

Landmarks
(Exhibited at The Columbus Museum of Art)
Oil on canvas
40 x 58 1/4 inches
\$11,500

Of Yesterday's Sunshine
Oil on canvas
70 ½ x 56 ½
\$18,500

Like Her Soft Spoken Prayers
Oil on canvas
32 ½ x 53 ¾ inches
\$8,500