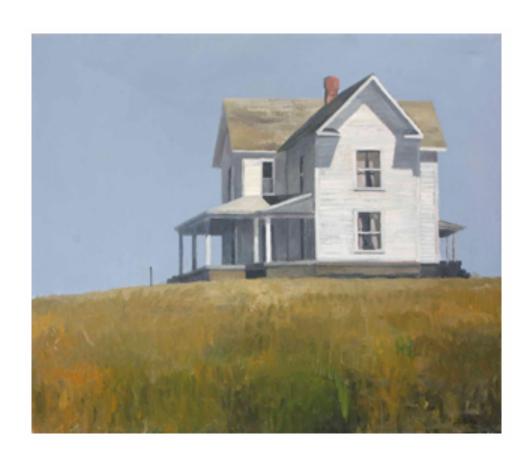

Life Signs
Oil on canvas
41 x 49 inches
\$11,000

Landmarks
(Exhibited at The Columbus Museum of Art)
Oil on canvas
40 x 58 1/4 inches
\$11,500

Of Yesterday's Sunshine
Oil on canvas
70 ½ x 56 ½
\$18,500

Like Her Soft Spoken Prayers
Oil on canvas
32 ½ x 53 ¾ inches
\$8,500